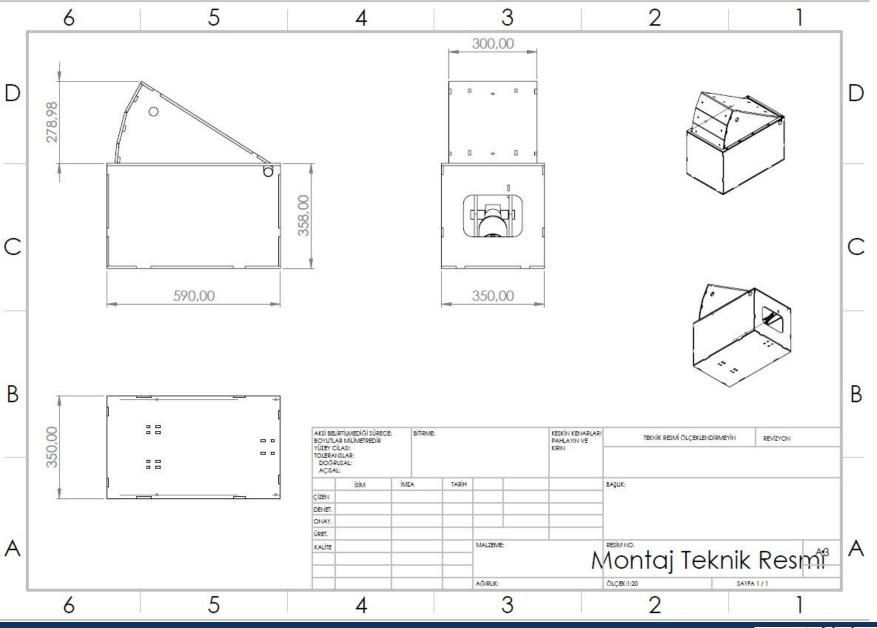

HydroSafe Barrier Tır Durdurma Güvenlik Sistemi CLOSED POSITION

HydroSafe Barrier Tır Durdurma Güvenlik Sistemi OPEN POSITION

| HYDROSAFE BARRIER SECURITY SYSTEM |                                                                                                                                                                                                                                                                                                                                                                                                                                                                              |
|-----------------------------------|------------------------------------------------------------------------------------------------------------------------------------------------------------------------------------------------------------------------------------------------------------------------------------------------------------------------------------------------------------------------------------------------------------------------------------------------------------------------------|
|                                   |                                                                                                                                                                                                                                                                                                                                                                                                                                                                              |
|                                   |                                                                                                                                                                                                                                                                                                                                                                                                                                                                              |
| System Components                 | : Vehicle Entry Sensor, User Friendly Control Panel, 4.3"<br>Touchscreen, Lumionus and Voice Warning System, Security Mat,<br>Battery Powered Power Supply to keep the system working during<br>electricity cuts, Adjustable Response Time Among 0,7 Sn – 1,2<br>Sn, 11 Tone Quick Stop & 6 Tone Counter Pressure Power,<br>Authorization System with E-Card,, Announcment and Display<br>System for Routing and Communication, Integrable with the<br>Other Loading Sytems, |
| Operating and Measuring Values    |                                                                                                                                                                                                                                                                                                                                                                                                                                                                              |
| Response Time                     | : Adjustable Among 0,7 Sn – 1,2 Sn                                                                                                                                                                                                                                                                                                                                                                                                                                           |
| Pressure-Relief Valve             | : 220 Bar                                                                                                                                                                                                                                                                                                                                                                                                                                                                    |
| Total Length                      | : 590 mm                                                                                                                                                                                                                                                                                                                                                                                                                                                                     |
| Total Width                       | : 350 mm                                                                                                                                                                                                                                                                                                                                                                                                                                                                     |
| Closed Height                     | : 358 mm                                                                                                                                                                                                                                                                                                                                                                                                                                                                     |
| Open Height                       | : 637 mm                                                                                                                                                                                                                                                                                                                                                                                                                                                                     |
| Barrier Height                    | : 280 mm                                                                                                                                                                                                                                                                                                                                                                                                                                                                     |
| Barrier Movement                  | : 400 mm                                                                                                                                                                                                                                                                                                                                                                                                                                                                     |
| First Oppilation Pressure         | : 220 Bar                                                                                                                                                                                                                                                                                                                                                                                                                                                                    |
| First Oppilation Strength         | : 108 kN (=11000 kg)                                                                                                                                                                                                                                                                                                                                                                                                                                                         |
| Hold-Down Pressure                | : 120 Bar                                                                                                                                                                                                                                                                                                                                                                                                                                                                    |
| Hold-Down Strength                | : 60 Kn (=6000 kg)                                                                                                                                                                                                                                                                                                                                                                                                                                                           |
| Electrical Capacity               | : 2.2 kW                                                                                                                                                                                                                                                                                                                                                                                                                                                                     |
| Main Connections                  | : 3 x 400V, 50 Hz, 1xnil, 1xtoprak,                                                                                                                                                                                                                                                                                                                                                                                                                                          |
| Main Current                      | : 3P 16A                                                                                                                                                                                                                                                                                                                                                                                                                                                                     |
| Voltage                           | : 380 V                                                                                                                                                                                                                                                                                                                                                                                                                                                                      |
| Supply                            | : 5x2,5                                                                                                                                                                                                                                                                                                                                                                                                                                                                      |
| Sound Level                       | : 70 dB(A)                                                                                                                                                                                                                                                                                                                                                                                                                                                                   |