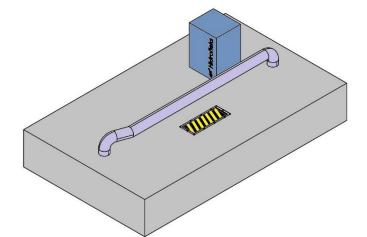

## **HYDROSAFE BARRIER**

HydroSafe Barrier System Components;

- Vehicle Entry Sensor,
- Security Mat,
- User Friendly Control Panel,
- ✤ 4.3'' Touchscreen,
- Visual and Auditory Warning System,
- Battery Powered Power Supply and Hdraulic Accumulator to keep the system working during electricity cuts,
- ✤ Adjustable Response Time Among 0,7 Sn 1,2 Sn,
- 11-12 Tons of Instantaneous Force & 4 Tons of Counter Pressure,
- Announcment and Display System for Routing and Communication, (Optional)
- Authorization System with E-Card, (Optional)
- Integrable with the Other Loading Sytems,