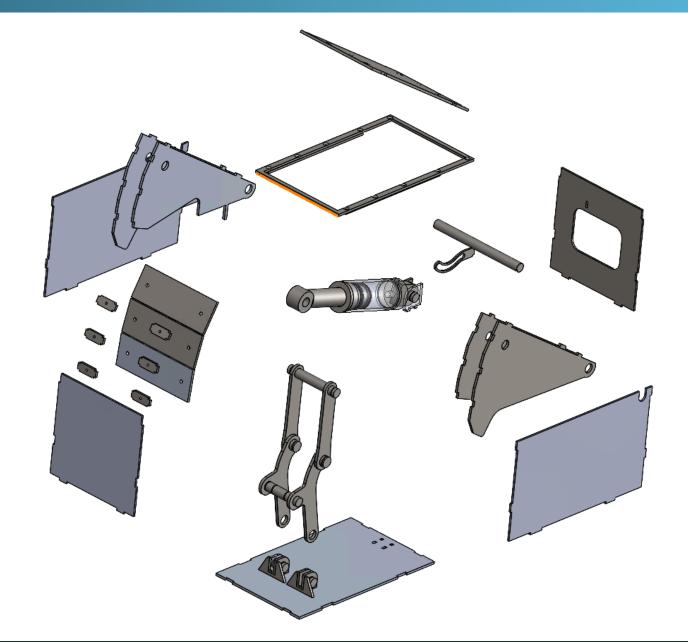

## **HYDROSAFE BARRIER**

HydroSafe Barrier System Components;

- Vehicle Entry Sensor,
- Security Mat,
- User Friendly Control Panel,
- ✤ 4.3'' Touchscreen,
- Visual and Auditory Warning System,
- Battery Powered Power Supply and Hdraulic Accumulator to keep the system working during electricity cuts,
- ✤ Adjustable Response Time Among 0,7 Sn 1,2 Sn,
- 11-12 Tons of Instantaneous Force & 4 Tons of Counter Pressure,
- Announcment and Display System for Routing and Communication, (Optional)
- Authorization System with E-Card, (Optional)
- Integrable with the Other Loading Sytems,