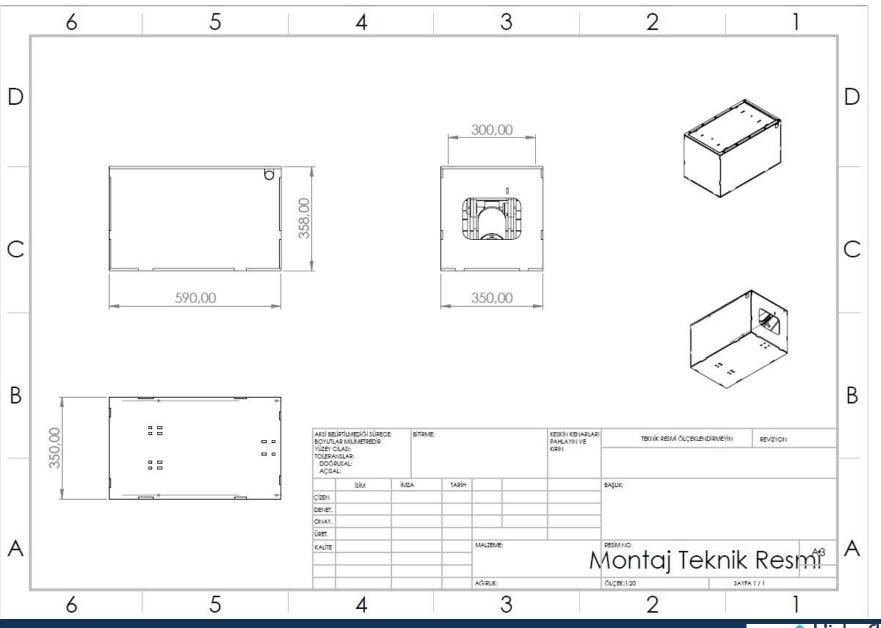

HydroSafe Barrier Tır Durdurma Güvenlik Sistemi CLOSED POSITION

HydroSafe Barrier Tır Durdurma Güvenlik Sistemi OPEN POSITION

| HYDROSAFE BARRIER SECURITY SYSTEM |                                                                                                                                                                                                                                                                                                                                                                                                                                                                              |
|-----------------------------------|------------------------------------------------------------------------------------------------------------------------------------------------------------------------------------------------------------------------------------------------------------------------------------------------------------------------------------------------------------------------------------------------------------------------------------------------------------------------------|
|                                   |                                                                                                                                                                                                                                                                                                                                                                                                                                                                              |
|                                   |                                                                                                                                                                                                                                                                                                                                                                                                                                                                              |
| System Components                 | : Vehicle Entry Sensor, User Friendly Control Panel, 4.3"<br>Touchscreen, Lumionus and Voice Warning System, Security Mat,<br>Battery Powered Power Supply to keep the system working during<br>electricity cuts, Adjustable Response Time Among 0,7 Sn – 1,2<br>Sn, 11 Tone Quick Stop & 6 Tone Counter Pressure Power,<br>Authorization System with E-Card,, Announcment and Display<br>System for Routing and Communication, Integrable with the<br>Other Loading Sytems, |
| Operating and Measuring Values    |                                                                                                                                                                                                                                                                                                                                                                                                                                                                              |
| Response Time                     | : Adjustable Among 0,7 Sn – 1,2 Sn                                                                                                                                                                                                                                                                                                                                                                                                                                           |
| Pressure-Relief Valve             | : 220 Bar                                                                                                                                                                                                                                                                                                                                                                                                                                                                    |
| Total Length                      | : 590 mm                                                                                                                                                                                                                                                                                                                                                                                                                                                                     |
| Total Width                       | : 350 mm                                                                                                                                                                                                                                                                                                                                                                                                                                                                     |
| Closed Height                     | : 358 mm                                                                                                                                                                                                                                                                                                                                                                                                                                                                     |
| Open Height                       | : 637 mm                                                                                                                                                                                                                                                                                                                                                                                                                                                                     |
| Barrier Height                    | : 280 mm                                                                                                                                                                                                                                                                                                                                                                                                                                                                     |
| Barrier Movement                  | : 400 mm                                                                                                                                                                                                                                                                                                                                                                                                                                                                     |
| First Oppilation Pressure         | : 220 Bar                                                                                                                                                                                                                                                                                                                                                                                                                                                                    |
| First Oppilation Strength         | : 108 kN (=11000 kg)                                                                                                                                                                                                                                                                                                                                                                                                                                                         |
| Hold-Down Pressure                | : 120 Bar                                                                                                                                                                                                                                                                                                                                                                                                                                                                    |
| Hold-Down Strength                | : 60 Kn (=6000 kg)                                                                                                                                                                                                                                                                                                                                                                                                                                                           |
| Electrical Capacity               | : 2.2 kW                                                                                                                                                                                                                                                                                                                                                                                                                                                                     |
| Main Connections                  | : 3 x 400V, 50 Hz, 1xnil, 1xtoprak,                                                                                                                                                                                                                                                                                                                                                                                                                                          |
| Main Current                      | : 3P 16A                                                                                                                                                                                                                                                                                                                                                                                                                                                                     |
| Voltage                           | : 380 V                                                                                                                                                                                                                                                                                                                                                                                                                                                                      |
| Supply                            | : 5x2,5                                                                                                                                                                                                                                                                                                                                                                                                                                                                      |
| Sound Level                       | : 70 dB(A)                                                                                                                                                                                                                                                                                                                                                                                                                                                                   |