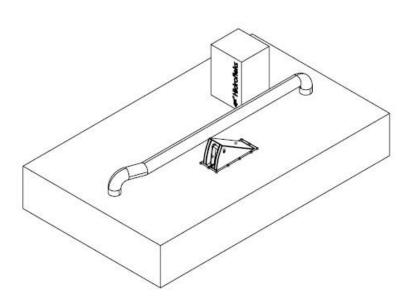

## **HYDROSAFE BARRIER**

HydroSafe Barrier System Components;

- Vehicle Entry Sensor,
- Security Mat,
- User Friendly Control Panel,
- ✤ 4.3'' Touchscreen,
- Visual and Auditory Warning System,
- Battery Powered Power Supply and Hdraulic Accumulator to keep the system working during electricity cuts,
- ✤ Adjustable Response Time Among 0,7 Sn 1,2 Sn,
- 11-12 Tons of Instantaneous Force & 4 Tons of Counter Pressure,
- Announcment and Display System for Routing and Communication, (Optional)
- Authorization System with E-Card, (Optional)
- Integrable with the Other Loading Sytems,

HydroSafe Barrier Tır Durdurma Güvenlik Sistemi CLOSED POSITION

HydroSafe Barrier Tır Durdurma Güvenlik Sistemi OPEN POSITION

| HYDROSAFE BARRIER SECURITY SYSTEM |                                                                                                                                                                                                                                                                                                                                                                                                                                                                              |
|-----------------------------------|------------------------------------------------------------------------------------------------------------------------------------------------------------------------------------------------------------------------------------------------------------------------------------------------------------------------------------------------------------------------------------------------------------------------------------------------------------------------------|
|                                   |                                                                                                                                                                                                                                                                                                                                                                                                                                                                              |
|                                   |                                                                                                                                                                                                                                                                                                                                                                                                                                                                              |
| System Components                 | : Vehicle Entry Sensor, User Friendly Control Panel, 4.3"<br>Touchscreen, Lumionus and Voice Warning System, Security Mat,<br>Battery Powered Power Supply to keep the system working during<br>electricity cuts, Adjustable Response Time Among 0,7 Sn – 1,2<br>Sn, 11 Tone Quick Stop & 6 Tone Counter Pressure Power,<br>Authorization System with E-Card,, Announcment and Display<br>System for Routing and Communication, Integrable with the<br>Other Loading Sytems, |
| Operating and Measuring Values    |                                                                                                                                                                                                                                                                                                                                                                                                                                                                              |
| Response Time                     | : Adjustable Among 0,7 Sn – 1,2 Sn                                                                                                                                                                                                                                                                                                                                                                                                                                           |
| Pressure-Relief Valve             | : 220 Bar                                                                                                                                                                                                                                                                                                                                                                                                                                                                    |
| Total Length                      | : 590 mm                                                                                                                                                                                                                                                                                                                                                                                                                                                                     |
| Total Width                       | : 350 mm                                                                                                                                                                                                                                                                                                                                                                                                                                                                     |
| Closed Height                     | : 358 mm                                                                                                                                                                                                                                                                                                                                                                                                                                                                     |
| Open Height                       | : 637 mm                                                                                                                                                                                                                                                                                                                                                                                                                                                                     |
| Barrier Height                    | : 280 mm                                                                                                                                                                                                                                                                                                                                                                                                                                                                     |
| Barrier Movement                  | : 400 mm                                                                                                                                                                                                                                                                                                                                                                                                                                                                     |
| First Oppilation Pressure         | : 220 Bar                                                                                                                                                                                                                                                                                                                                                                                                                                                                    |
| First Oppilation Strength         | : 108 kN (=11000 kg)                                                                                                                                                                                                                                                                                                                                                                                                                                                         |
| Hold-Down Pressure                | : 120 Bar                                                                                                                                                                                                                                                                                                                                                                                                                                                                    |
| Hold-Down Strength                | : 60 Kn (=6000 kg)                                                                                                                                                                                                                                                                                                                                                                                                                                                           |
| Electrical Capacity               | : 2.2 kW                                                                                                                                                                                                                                                                                                                                                                                                                                                                     |
| Main Connections                  | : 3 x 400V, 50 Hz, 1xnil, 1xtoprak,                                                                                                                                                                                                                                                                                                                                                                                                                                          |
| Main Current                      | : 3P 16A                                                                                                                                                                                                                                                                                                                                                                                                                                                                     |
| Voltage                           | : 380 V                                                                                                                                                                                                                                                                                                                                                                                                                                                                      |
| Supply                            | : 5x2,5                                                                                                                                                                                                                                                                                                                                                                                                                                                                      |
| Sound Level                       | : 70 dB(A)                                                                                                                                                                                                                                                                                                                                                                                                                                                                   |