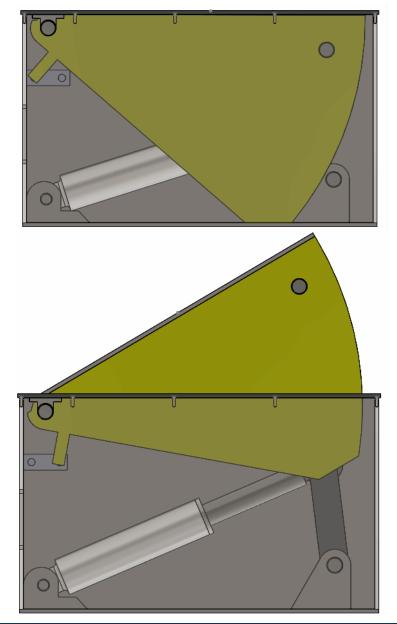

HydroSafe Barrier Tır Durdurma Güvenlik Sistemi CLOSED POSITION

HydroSafe Barrier Tır Durdurma Güvenlik Sistemi OPEN POSITION

| HYDROSAFE BARRIER SECURITY SYSTEM |                                                                                                                                                                                                                                                                                                                                                                                                                                                                              |
|-----------------------------------|------------------------------------------------------------------------------------------------------------------------------------------------------------------------------------------------------------------------------------------------------------------------------------------------------------------------------------------------------------------------------------------------------------------------------------------------------------------------------|
|                                   |                                                                                                                                                                                                                                                                                                                                                                                                                                                                              |
|                                   |                                                                                                                                                                                                                                                                                                                                                                                                                                                                              |
| System Components                 | : Vehicle Entry Sensor, User Friendly Control Panel, 4.3"<br>Touchscreen, Lumionus and Voice Warning System, Security Mat,<br>Battery Powered Power Supply to keep the system working during<br>electricity cuts, Adjustable Response Time Among 0,7 Sn – 1,2<br>Sn, 11 Tone Quick Stop & 6 Tone Counter Pressure Power,<br>Authorization System with E-Card,, Announcment and Display<br>System for Routing and Communication, Integrable with the<br>Other Loading Sytems, |
| Operating and Measuring Values    |                                                                                                                                                                                                                                                                                                                                                                                                                                                                              |
| Response Time                     | : Adjustable Among 0,7 Sn – 1,2 Sn                                                                                                                                                                                                                                                                                                                                                                                                                                           |
| Pressure-Relief Valve             | : 220 Bar                                                                                                                                                                                                                                                                                                                                                                                                                                                                    |
| Total Length                      | : 590 mm                                                                                                                                                                                                                                                                                                                                                                                                                                                                     |
| Total Width                       | : 350 mm                                                                                                                                                                                                                                                                                                                                                                                                                                                                     |
| Closed Height                     | : 358 mm                                                                                                                                                                                                                                                                                                                                                                                                                                                                     |
| Open Height                       | : 637 mm                                                                                                                                                                                                                                                                                                                                                                                                                                                                     |
| Barrier Height                    | : 280 mm                                                                                                                                                                                                                                                                                                                                                                                                                                                                     |
| Barrier Movement                  | : 400 mm                                                                                                                                                                                                                                                                                                                                                                                                                                                                     |
| First Oppilation Pressure         | : 220 Bar                                                                                                                                                                                                                                                                                                                                                                                                                                                                    |
| First Oppilation Strength         | : 108 kN (=11000 kg)                                                                                                                                                                                                                                                                                                                                                                                                                                                         |
| Hold-Down Pressure                | : 120 Bar                                                                                                                                                                                                                                                                                                                                                                                                                                                                    |
| Hold-Down Strength                | : 60 Kn (=6000 kg)                                                                                                                                                                                                                                                                                                                                                                                                                                                           |
| Electrical Capacity               | : 2.2 kW                                                                                                                                                                                                                                                                                                                                                                                                                                                                     |
| Main Connections                  | : 3 x 400V, 50 Hz, 1xnil, 1xtoprak,                                                                                                                                                                                                                                                                                                                                                                                                                                          |
| Main Current                      | : 3P 16A                                                                                                                                                                                                                                                                                                                                                                                                                                                                     |
| Voltage                           | : 380 V                                                                                                                                                                                                                                                                                                                                                                                                                                                                      |
| Supply                            | : 5x2,5                                                                                                                                                                                                                                                                                                                                                                                                                                                                      |
| Sound Level                       | : 70 dB(A)                                                                                                                                                                                                                                                                                                                                                                                                                                                                   |