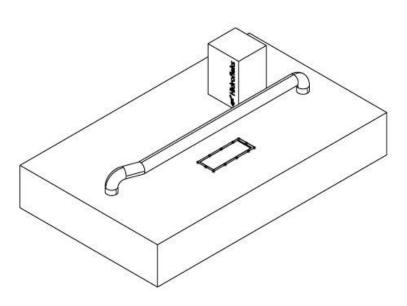

## **HYDROSAFE BARRIER**

HydroSafe Barrier System Components;

- Vehicle Entry Sensor,
- Security Mat,
- User Friendly Control Panel,
- ✤ 4.3'' Touchscreen,
- Visual and Auditory Warning System,
- Battery Powered Power Supply and Hdraulic Accumulator to keep the system working during electricity cuts,
- ✤ Adjustable Response Time Among 0,7 Sn 1,2 Sn,
- 11-12 Tons of Instantaneous Force & 4 Tons of Counter Pressure,
- Announcment and Display System for Routing and Communication, (Optional)
- Authorization System with E-Card, (Optional)
- Integrable with the Other Loading Sytems,