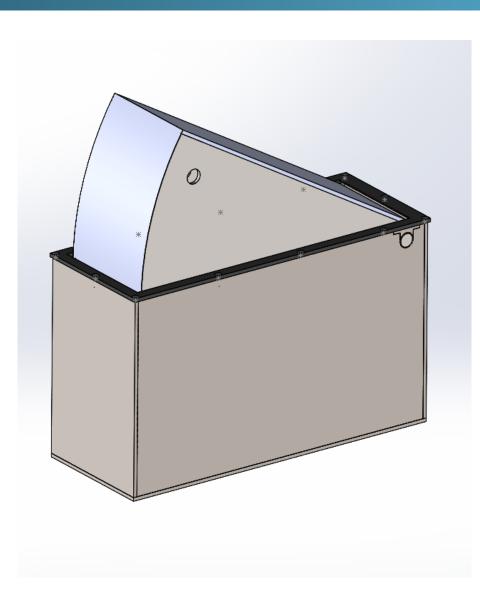

HydroSafe Barrier Tır Durdurma Güvenlik Sistemi CLOSED POSITION

HydroSafe Barrier Tır Durdurma Güvenlik Sistemi OPEN POSITION

| HYDROSAFE BARRIER SECURITY SYSTEM |                                                                                                                                                                                                                                                                                                                                                                                                                                                                              |
|-----------------------------------|------------------------------------------------------------------------------------------------------------------------------------------------------------------------------------------------------------------------------------------------------------------------------------------------------------------------------------------------------------------------------------------------------------------------------------------------------------------------------|
|                                   |                                                                                                                                                                                                                                                                                                                                                                                                                                                                              |
|                                   |                                                                                                                                                                                                                                                                                                                                                                                                                                                                              |
| System Components                 | : Vehicle Entry Sensor, User Friendly Control Panel, 4.3"<br>Touchscreen, Lumionus and Voice Warning System, Security Mat,<br>Battery Powered Power Supply to keep the system working during<br>electricity cuts, Adjustable Response Time Among 0,7 Sn – 1,2<br>Sn, 11 Tone Quick Stop & 6 Tone Counter Pressure Power,<br>Authorization System with E-Card,, Announcment and Display<br>System for Routing and Communication, Integrable with the<br>Other Loading Sytems, |
| Operating and Measuring Values    |                                                                                                                                                                                                                                                                                                                                                                                                                                                                              |
| Response Time                     | : Adjustable Among 0,7 Sn – 1,2 Sn                                                                                                                                                                                                                                                                                                                                                                                                                                           |
| Pressure-Relief Valve             | : 220 Bar                                                                                                                                                                                                                                                                                                                                                                                                                                                                    |
| Total Length                      | : 590 mm                                                                                                                                                                                                                                                                                                                                                                                                                                                                     |
| Total Width                       | : 350 mm                                                                                                                                                                                                                                                                                                                                                                                                                                                                     |
| Closed Height                     | : 358 mm                                                                                                                                                                                                                                                                                                                                                                                                                                                                     |
| Open Height                       | : 637 mm                                                                                                                                                                                                                                                                                                                                                                                                                                                                     |
| Barrier Height                    | : 280 mm                                                                                                                                                                                                                                                                                                                                                                                                                                                                     |
| Barrier Movement                  | : 400 mm                                                                                                                                                                                                                                                                                                                                                                                                                                                                     |
| First Oppilation Pressure         | : 220 Bar                                                                                                                                                                                                                                                                                                                                                                                                                                                                    |
| First Oppilation Strength         | : 108 kN (=11000 kg)                                                                                                                                                                                                                                                                                                                                                                                                                                                         |
| Hold-Down Pressure                | : 120 Bar                                                                                                                                                                                                                                                                                                                                                                                                                                                                    |
| Hold-Down Strength                | : 60 Kn (=6000 kg)                                                                                                                                                                                                                                                                                                                                                                                                                                                           |
| Electrical Capacity               | : 2.2 kW                                                                                                                                                                                                                                                                                                                                                                                                                                                                     |
| Main Connections                  | : 3 x 400V, 50 Hz, 1xnil, 1xtoprak,                                                                                                                                                                                                                                                                                                                                                                                                                                          |
| Main Current                      | : 3P 16A                                                                                                                                                                                                                                                                                                                                                                                                                                                                     |
| Voltage                           | : 380 V                                                                                                                                                                                                                                                                                                                                                                                                                                                                      |
| Supply                            | : 5x2,5                                                                                                                                                                                                                                                                                                                                                                                                                                                                      |
| Sound Level                       | : 70 dB(A)                                                                                                                                                                                                                                                                                                                                                                                                                                                                   |