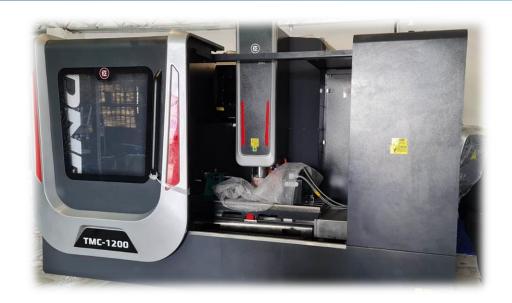

In our CNC Vertical Machining Center; We can process almost all materials suitable for manufacturing, such as steel, brass, aluminum, stainless steel, PVC and similar, up to 1200 \* 600 \* 600 mm.

For these materials; We can process forms determined by freehand drawing, precision milling, hole drilling, pool draining and dimensioning.

We support our customers in the production of the final products such as;

- Special Design Machine Parts,
- Plates,
- Hydraulic & Pneumatic Blocks/Collectors,
- Special fittings,